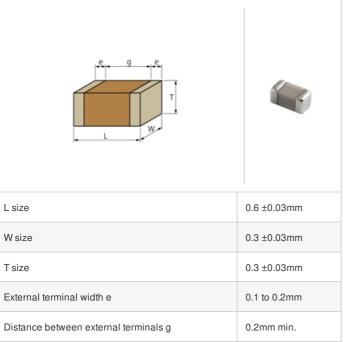

## GJM0335C1ER20BB01# "#" indicates a package specification code.













< List of part numbers with package codes >

GJM0335C1ER20BB01D , GJM0335C1ER20BB01W , GJM0335C1ER20BB01J

## Shape



## References

| Packaging | Specifications                                               | Minimum quantity |
|-----------|--------------------------------------------------------------|------------------|
| D         | ф180mm Paper taping                                          | 15000            |
| J         | ф330mm Paper taping                                          | 50000            |
| W         | φ180mm Paper taping (W8P1*)  * Width: 8mm, Pocket pitch: 1mm | 30000            |

| Mass (typ.) |        |  |
|-------------|--------|--|
| 1 piece     | 0.33mg |  |
| φ180mm Reel | 118g   |  |

## **Specifications**

Size code in inch(mm)

| Capacitance                                      | 0.20pF ±0.1pF |
|--------------------------------------------------|---------------|
| Rat